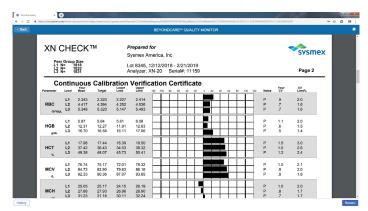

Prescriptive, on-screen troubleshooting steps for efficient resolution.

Calibration verification certificate