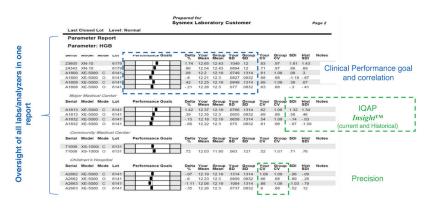

#### Calendar view summary report

Review one report for all three levels of control

Daily QC trending report

Comprehensive, multi-analyzer view

Detailed parameter report