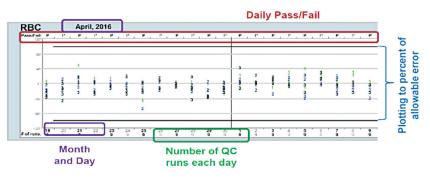

#### Calendar view summary report

Review one report for all three levels of control

Daily QC trending report

Comprehensive, multi-analyzer view

Detailed parameter report