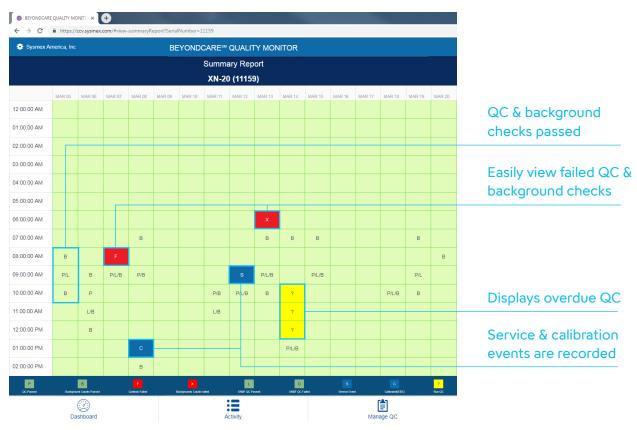

#### Calendar view summary report

Review one report for all three levels of control

Daily QC trending report

Comprehensive, multi-analyzer view

Detailed parameter report