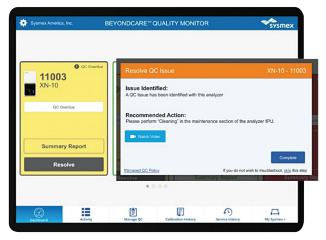

# Simple, guided resolution of quality control issues

- Simplify and standardize QC interpretation
- Streamline QC troubleshooting and rest easy with consistent guided corrective action steps
- Minimize analyzer downtime to maximize workflow efficiency

Prescriptive, on-screen troubleshooting steps for efficient resolution.

Calibration verification certificate